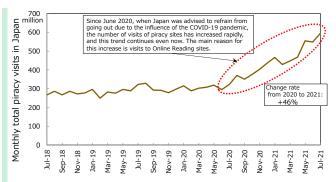

## 3. Continuing from the previous survey, we conducted a survey by July 2021

- (1) The average number of monthly visits to piracy sites is,
  - July 2018-June 2019 Average: 279 million July 2019-June 2020 Average: 303 million July 2020-July 2021 Average: 444 million
- (2) By site type, the increase in Online Reading is noticeable. Others are visited almost the same as last vear.
- (3) Since June 2020, visits to piracy sites has increased rapidly. The main reason is Online Reading sites.
- (4) There were 136 newly discovered piracy sites. Note) The survey is based on SimilarWeb data extracted in August 2021.

Figure 4 Changes in the total number of visits to piracy sites

Figure 5 Trends of the total number of visits to piracy sites shown by device

Figure 6 Trends in the number of piracy sites visits by site type