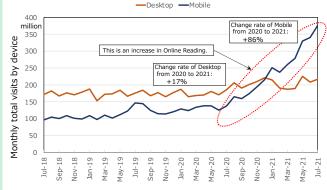

## 3. Continuing from the previous survey, we conducted a survey by July 2021

- (1) The average number of monthly visits to piracy sites is,
  - July 2018-June 2019 Average: 279 million July 2019-June 2020 Average: 303 million July 2020-July 2021 Average: 444 million
- (2) By site type, the increase in Online Reading is noticeable. Others are visited almost the same as last vear.
- (3) Since June 2020, visits to piracy sites has increased rapidly. The main reason is Online Reading sites.
- (4) There were 136 newly discovered piracy sites. Note) The survey is based on SimilarWeb data extracted in August 2021.

Figure 4 Changes in the total number of visits to piracy sites

Figure 5 Trends of the total number of visits to piracy sites shown by device

Figure 6 Trends in the number of piracy sites visits by site type