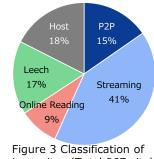

| Site type           | Definition                                                                                                                              |
|---------------------|-----------------------------------------------------------------------------------------------------------------------------------------|
| P2P site(P2P)       | Sites that provide torrent files for downloading piracy content using the peer-to-peer method.                                          |
| Streaming site      | Sites that have the ability to play pirated video content within the site, and content files often exist on other sites.                |
| Online Reading site | Sites with the ability to browse pirated manga on the site, and content files often exist on other sites.                               |
| Leech (link) site   | Sites that do not have content files on their own sites and that lead to other piracy sites or download files from other sites.         |
| Host (storage) site | Sites where files can be stored online and used as place to store pirated content which is accessed by leech sites and streaming sites. |

piracy sites (Total 867 site)