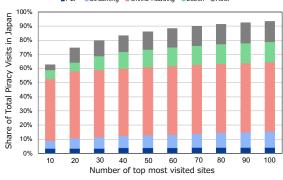

## 2. Number of visits to piracy sites About 63% at the top 10 sites Over 90% at the top 100 sites P2P Streaming Online Reading Leech Host

Figure 2 The ratio of the high-ranking piracy site for the number of the total visits

piracy sites (Total 867 site)