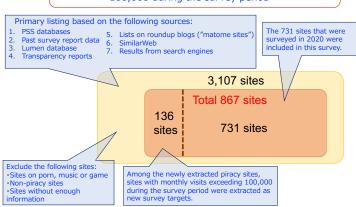

## There are 3,107 piracy sites, and there are about 600 million visits per month

1. In the past three years, there were 3,107 piracy sites. There are 867 sites that exceed 100,000 visits per month.

Table 1 Definition of piracy site types

Extracted 3,107 pirated sites in Japan, and surveyed 867 sites with monthly visits exceeding 100,000 during the survey period

Figure 1 Method of selecting piracy sites to be surveyed