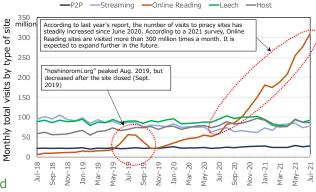

## 3. Continuing from the previous survey, we conducted a survey by July 2021

- (1) The average number of monthly visits to piracy sites is,
  - July 2018-June 2019 Average: 279 million July 2019-June 2020 Average: 303 million July 2020-July 2021 Average: 444 million
- (2) By site type, the increase in Online Reading is noticeable. Others are visited almost the same as last vear.
- (3) Since June 2020, visits to piracy sites has increased rapidly. The main reason is Online Reading sites.
- (4) There were 136 newly discovered piracy sites. Note) The survey is based on SimilarWeb data extracted in August 2021.

Figure 4 Changes in the total number of visits to piracy sites

Figure 5 Trends of the total number of visits to piracy sites shown by device

Figure 6 Trends in the number of piracy sites visits by site type